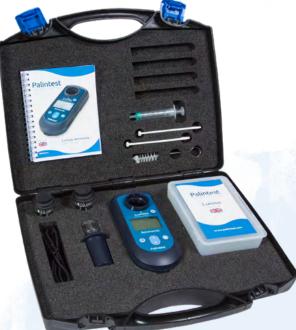

| Kit Contents              | LUM050<br>Lumiso Ammonia                                                                                                                                                                                                                                                                                                                                                                                                                                                                                                                                                                                                                                                                                                                                                                                                                                                                                                                                                                                                                                                                                                                                                                                                                                                                                                                                                                                                                                                                                                                                                                                                                                                                                                                                                                                                                                                                                                                                                                                                                                                                                                           |  |
|---------------------------|------------------------------------------------------------------------------------------------------------------------------------------------------------------------------------------------------------------------------------------------------------------------------------------------------------------------------------------------------------------------------------------------------------------------------------------------------------------------------------------------------------------------------------------------------------------------------------------------------------------------------------------------------------------------------------------------------------------------------------------------------------------------------------------------------------------------------------------------------------------------------------------------------------------------------------------------------------------------------------------------------------------------------------------------------------------------------------------------------------------------------------------------------------------------------------------------------------------------------------------------------------------------------------------------------------------------------------------------------------------------------------------------------------------------------------------------------------------------------------------------------------------------------------------------------------------------------------------------------------------------------------------------------------------------------------------------------------------------------------------------------------------------------------------------------------------------------------------------------------------------------------------------------------------------------------------------------------------------------------------------------------------------------------------------------------------------------------------------------------------------------------|--|
| Lumiso Ammonia Photometer | ✓                                                                                                                                                                                                                                                                                                                                                                                                                                                                                                                                                                                                                                                                                                                                                                                                                                                                                                                                                                                                                                                                                                                                                                                                                                                                                                                                                                                                                                                                                                                                                                                                                                                                                                                                                                                                                                                                                                                                                                                                                                                                                                                                  |  |
| Test tubes                | 2                                                                                                                                                                                                                                                                                                                                                                                                                                                                                                                                                                                                                                                                                                                                                                                                                                                                                                                                                                                                                                                                                                                                                                                                                                                                                                                                                                                                                                                                                                                                                                                                                                                                                                                                                                                                                                                                                                                                                                                                                                                                                                                                  |  |
| Test tube brush           | ✓                                                                                                                                                                                                                                                                                                                                                                                                                                                                                                                                                                                                                                                                                                                                                                                                                                                                                                                                                                                                                                                                                                                                                                                                                                                                                                                                                                                                                                                                                                                                                                                                                                                                                                                                                                                                                                                                                                                                                                                                                                                                                                                                  |  |
| Lint free cloth           | ✓                                                                                                                                                                                                                                                                                                                                                                                                                                                                                                                                                                                                                                                                                                                                                                                                                                                                                                                                                                                                                                                                                                                                                                                                                                                                                                                                                                                                                                                                                                                                                                                                                                                                                                                                                                                                                                                                                                                                                                                                                                                                                                                                  |  |
| 5 mL syringe              | ✓                                                                                                                                                                                                                                                                                                                                                                                                                                                                                                                                                                                                                                                                                                                                                                                                                                                                                                                                                                                                                                                                                                                                                                                                                                                                                                                                                                                                                                                                                                                                                                                                                                                                                                                                                                                                                                                                                                                                                                                                                                                                                                                                  |  |
| Crush/stirrods            | 2                                                                                                                                                                                                                                                                                                                                                                                                                                                                                                                                                                                                                                                                                                                                                                                                                                                                                                                                                                                                                                                                                                                                                                                                                                                                                                                                                                                                                                                                                                                                                                                                                                                                                                                                                                                                                                                                                                                                                                                                                                                                                                                                  |  |
| Adapter for Tubetests     | ✓                                                                                                                                                                                                                                                                                                                                                                                                                                                                                                                                                                                                                                                                                                                                                                                                                                                                                                                                                                                                                                                                                                                                                                                                                                                                                                                                                                                                                                                                                                                                                                                                                                                                                                                                                                                                                                                                                                                                                                                                                                                                                                                                  |  |
| USB cable                 | <b>√</b> 300 × 300 × 300 × 300 × 300 × 300 × 300 × 300 × 300 × 300 × 300 × 300 × 300 × 300 × 300 × 300 × 300 × 300 × 300 × 300 × 300 × 300 × 300 × 300 × 300 × 300 × 300 × 300 × 300 × 300 × 300 × 300 × 300 × 300 × 300 × 300 × 300 × 300 × 300 × 300 × 300 × 300 × 300 × 300 × 300 × 300 × 300 × 300 × 300 × 300 × 300 × 300 × 300 × 300 × 300 × 300 × 300 × 300 × 300 × 300 × 300 × 300 × 300 × 300 × 300 × 300 × 300 × 300 × 300 × 300 × 300 × 300 × 300 × 300 × 300 × 300 × 300 × 300 × 300 × 300 × 300 × 300 × 300 × 300 × 300 × 300 × 300 × 300 × 300 × 300 × 300 × 300 × 300 × 300 × 300 × 300 × 300 × 300 × 300 × 300 × 300 × 300 × 300 × 300 × 300 × 300 × 300 × 300 × 300 × 300 × 300 × 300 × 300 × 300 × 300 × 300 × 300 × 300 × 300 × 300 × 300 × 300 × 300 × 300 × 300 × 300 × 300 × 300 × 300 × 300 × 300 × 300 × 300 × 300 × 300 × 300 × 300 × 300 × 300 × 300 × 300 × 300 × 300 × 300 × 300 × 300 × 300 × 300 × 300 × 300 × 300 × 300 × 300 × 300 × 300 × 300 × 300 × 300 × 300 × 300 × 300 × 300 × 300 × 300 × 300 × 300 × 300 × 300 × 300 × 300 × 300 × 300 × 300 × 300 × 300 × 300 × 300 × 300 × 300 × 300 × 300 × 300 × 300 × 300 × 300 × 300 × 300 × 300 × 300 × 300 × 300 × 300 × 300 × 300 × 300 × 300 × 300 × 300 × 300 × 300 × 300 × 300 × 300 × 300 × 300 × 300 × 300 × 300 × 300 × 300 × 300 × 300 × 300 × 300 × 300 × 300 × 300 × 300 × 300 × 300 × 300 × 300 × 300 × 300 × 300 × 300 × 300 × 300 × 300 × 300 × 300 × 300 × 300 × 300 × 300 × 300 × 300 × 300 × 300 × 300 × 300 × 300 × 300 × 300 × 300 × 300 × 300 × 300 × 300 × 300 × 300 × 300 × 300 × 300 × 300 × 300 × 300 × 300 × 300 × 300 × 300 × 300 × 300 × 300 × 300 × 300 × 300 × 300 × 300 × 300 × 300 × 300 × 300 × 300 × 300 × 300 × 300 × 300 × 300 × 300 × 300 × 300 × 300 × 300 × 300 × 300 × 300 × 300 × 300 × 300 × 300 × 300 × 300 × 300 × 300 × 300 × 300 × 300 × 300 × 300 × 300 × 300 × 300 × 300 × 300 × 300 × 300 × 300 × 300 × 300 × 300 × 300 × 300 × 300 × 300 × 300 × 300 × 300 × 300 × 300 × 300 × 300 × 300 × 300 × 300 × 300 × 300 × 300 × 300 × 300 × 300 × 300 × 300 × 300 × 300 × 300 × 300 × 300 × 300 × 300 × 3 |  |
| Reusable reagent box*     | <b>✓</b>                                                                                                                                                                                                                                                                                                                                                                                                                                                                                                                                                                                                                                                                                                                                                                                                                                                                                                                                                                                                                                                                                                                                                                                                                                                                                                                                                                                                                                                                                                                                                                                                                                                                                                                                                                                                                                                                                                                                                                                                                                                                                                                           |  |
| Instruction booklet       | <b>√</b>                                                                                                                                                                                                                                                                                                                                                                                                                                                                                                                                                                                                                                                                                                                                                                                                                                                                                                                                                                                                                                                                                                                                                                                                                                                                                                                                                                                                                                                                                                                                                                                                                                                                                                                                                                                                                                                                                                                                                                                                                                                                                                                           |  |
| Hard plastic carry case   | <b>√</b>                                                                                                                                                                                                                                                                                                                                                                                                                                                                                                                                                                                                                                                                                                                                                                                                                                                                                                                                                                                                                                                                                                                                                                                                                                                                                                                                                                                                                                                                                                                                                                                                                                                                                                                                                                                                                                                                                                                                                                                                                                                                                                                           |  |