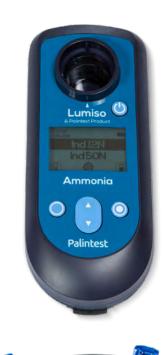

## **LUMISO AMMONIA PHOTOMETER**

Rapid accurate analysis of ammonia. Lightweight, yet robust, the Lumiso Ammonia offers simple reliable testing for drinking water, wastewater treatment and environmental samples.

**Easy to operate** with a large display and quick to deliver accurate results

**Tablet Reagents** 

**Tubetest Liquid Reagents** 

To find out more about Lumiso Ammonia visit www.palintest.com

Palintest
Water Analysis Technologies