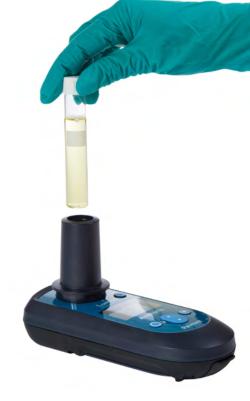

Lumiso Ammonia offers testing using both Nessler and Indophenol methods with a wide choice of test ranges.

| Reagent Type | Range mg/L | Method     |
|--------------|------------|------------|
| Tablet       | 0-1        | Indophenol |
| Liquid       | 0-12       | Indophenol |
| Liquid       | 0-50       | Indophenol |
| Liquid       | 0-15       | Nessler    |
| Liquid       | 0-50       | Nessler    |
| Liquid       | 0-100      | Nessler    |

**Easy to operate** with a large display and quick to deliver accurate results

**Tablet Reagents** 

**Tubetest Liquid Reagents** 

To find out more about Lumiso Ammonia visit www.palintest.com

Palintest
Water Analysis Technologies