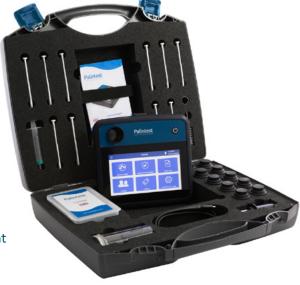

**Data retrieval** - Easy access to data via Palintest Connect

**Recycled Materials** – Case is made with recycled plastic

**Tablet Reagents** 

**Tubetest Liquid Reagents** 

Liquid Reagents

| Kit Contents                        | LUM7210<br>Lumiso Expert |
|-------------------------------------|--------------------------|
| Lumiso Expert Benchtop Instrument   | ✓                        |
| Dilution Tube                       | ✓                        |
| Syringe, Luer Slip, 10 mL           | ✓                        |
| Polishing Cloth                     | ✓                        |
| Test Tube Brush, 12 cm              | ✓                        |
| USB lead                            | ✓                        |
| Quick Start Guide                   | ✓                        |
| Absorbent cloth                     | ✓                        |
| Crush/Stir Rod                      | 10                       |
| Cap for 15 mL Vial                  | 10                       |
| 15 mL Snap Cap Vial                 | 10                       |
| Lumiso Expert recycled plastic case | <b>✓</b>                 |
| Reusable Reagent Box*               | <b>✓</b>                 |