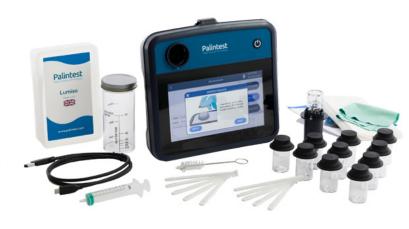

**Data retrieval** - Easy access to data via Palintest Connect

**Recycled Materials** – Case is made with recycled plastic

**Tablet Reagents** 

**Tubetest Liquid Reagents** 

Liquid Reagents

| Kit Contents                        | LUM7210<br>Lumiso Expert |
|-------------------------------------|--------------------------|
| Lumiso Expert Benchtop Instrument   | ✓                        |
| Dilution Tube                       | ✓                        |
| Syringe, Luer Slip, 10 mL           | ✓                        |
| Polishing Cloth                     | ✓                        |
| Test Tube Brush, 12 cm              | ✓                        |
| USB lead                            | ✓                        |
| Quick Start Guide                   | ✓                        |
| Absorbent cloth                     | ✓                        |
| Crush/Stir Rod                      | 10                       |
| Cap for 15 mL Vial                  | 10                       |
| 15 mL Snap Cap Vial                 | 10                       |
| Lumiso Expert recycled plastic case | <b>✓</b>                 |
| Reusable Reagent Box*               | <b>✓</b>                 |