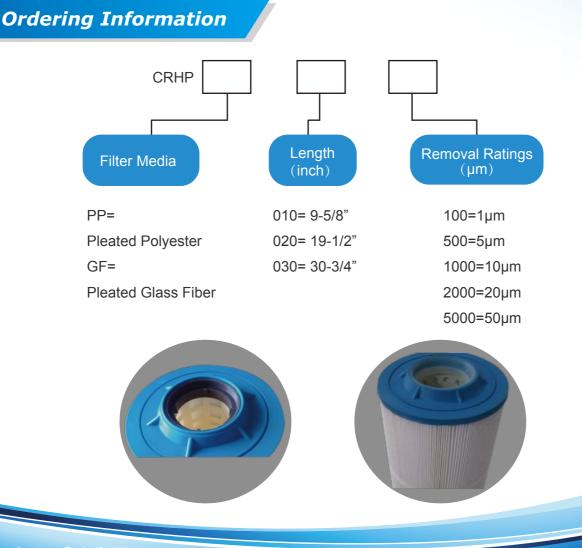

## **Materials of Construction:**

- Filter Medium: Pleated Polyester, Pleated Glass Fiber
- End caps: PU/PVC

## **Dimensions:**

- Outside Diameter: 7-3/4" (197mm)
- Length: 9-5/8" (245mm), 19-1/2" (495mm), 30-3/4" (781mm)

#### **Recommended Operating Conditions:**

- Maximum Temperature: Pleated Polyester: 60 C
  - Pleated Glass Fiber: 121 C
- Maximum Pressure: Pleated Polyester: 2.8bar@60 °C Pleated Glass Fiber: 2.8bar@121 °C
- Recommended Change-out Differential Pressure: 2.4bar @20 C
- Micron Rating: 1~50µm